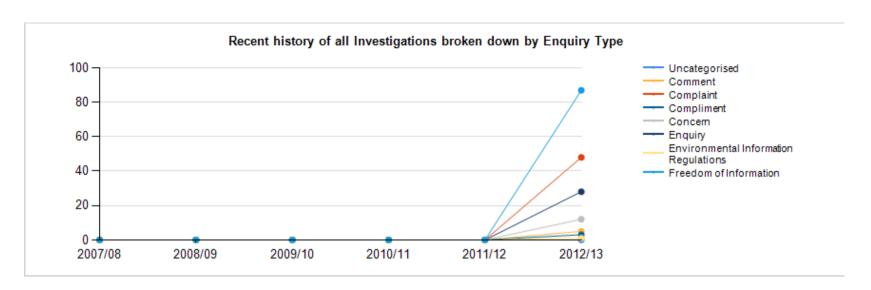

| 5         | 100 %    | 5   | 100 %    |
| Complaint                             | 48        | 56 %     | 48  | 56 %     |
| Compliment                            | 3         | 100 %    | 3   | 100 %    |
| Concern                               | 12        | 58 %     | 12  | 58 %     |
| Enquiry                               | 28        | 64 %     | 28  | 64 %     |
| Environmental Information Regulations | 1         | 0 %      | 1   | 0 %      |
| Freedom of Information                | 87        | 87 %     | 87  | 87 %     |
| Total                                 | 184       | 74 %     | 184 | 74 %     |



<sup>\* %</sup> of Investigations where the Case Closed Date is before the Case Due Date, or the Case Due Date has not yet passed. See column headed "Within SLA?" below.