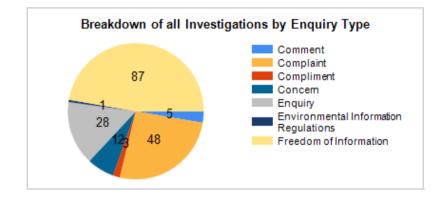

## **Performance Indicators**

| Туре                                  | 2012/2013 | In SLA * | YTD | In SLA * |
|---------------------------------------|-----------|----------|-----|----------|
| Comment                               | 5         | 100 %    | 5   | 100 %    |
| Complaint                             | 48        | 56 %     | 48  | 56 %     |
| Compliment                            | 3         | 100 %    | 3   | 100 %    |
| Concern                               | 12        | 58 %     | 12  | 58 %     |
| Enquiry                               | 28        | 64 %     | 28  | 64 %     |
| Environmental Information Regulations | 1         | 0 %      | 1   | 0 %      |
| Freedom of Information                | 87        | 87 %     | 87  | 87 %     |
| Total                                 | 184       | 74 %     | 184 | 74 %     |