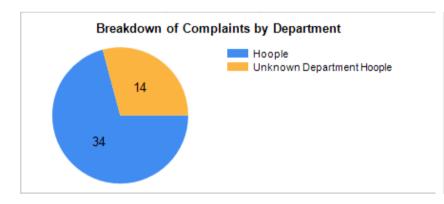

| 5         | 100 %    | 5   | 100 %    |
| Complaint                             | 48        | 56 %     | 48  | 56 %     |
| Compliment                            | 3         | 100 %    | 3   | 100 %    |
| Concern                               | 12        | 58 %     | 12  | 58 %     |
| Enquiry                               | 28        | 64 %     | 28  | 64 %     |
| Environmental Information Regulations | 1         | 0 %      | 1   | 0 %      |
| Freedom of Information                | 87        | 87 %     | 87  | 87 %     |
| Total                                 | 184       | 74 %     | 184 | 74 %     |



<sup>\* %</sup> of Investigations where the Case Closed Date is before the Case Due Date, or the Case Due Date has not yet passed. See column headed "Within SLA?" below.