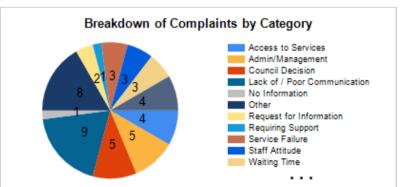

| 5         | 100 %    | 5   | 100 %    |
| Complaint                             | 48        | 56 %     | 48  | 56 %     |
| Compliment                            | 3         | 100 %    | 3   | 100 %    |
| Concern                               | 12        | 58 %     | 12  | 58 %     |
| Enquiry                               | 28        | 64 %     | 28  | 64 %     |
| Environmental Information Regulations | 1         | 0 %      | 1   | 0 %      |
| Freedom of Information                | 87        | 87 %     | 87  | 87 %     |
| Total                                 | 184       | 74 %     | 184 | 74 %     |



<sup>\* %</sup> of Investigations where the Case Closed Date is before the Case Due Date, or the Case Due Date has not yet passed. See column headed "Within SLA?" below.